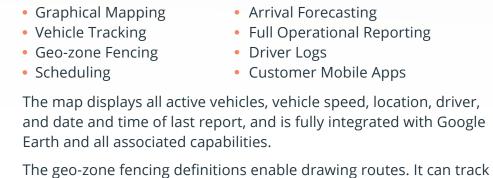

Allson

Saucon's TDS Map solution supports a variety of

**GPS** capabilities including:

and data feeds.

and The Bus Network (TBN).

**SAUCON** 

As a result of this

data to support all the operational tools within

Reservation System.

**SAUCON** 

**GNEMA** 

TBN's Charter Management

**Real-Time Monitoring** 

is part of Saucon's full range of leading-edge integrated solutions.

Real-time tracking with complete data

analytics for better business decisions.